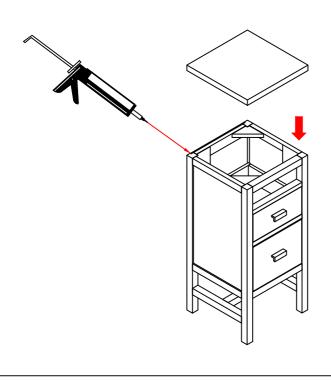

## Step 1 Notes:

Properly align and secure the countertop to the cabinet with high quality adhesive.